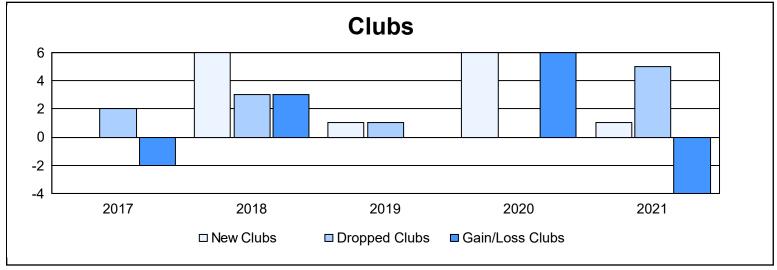

District 204 As of June 2021 Cumulative

| Year      | New<br>Clubs | Dropped<br>Clubs | Gain/<br>Loss<br>Clubs | New<br>Members | Charter<br>Members | Reinstate<br>Members | Transfer<br>Members | Total<br>Member<br>Added | Total<br>Members<br>Dropped | Gain/<br>Loss<br>Members |
|-----------|--------------|------------------|------------------------|----------------|--------------------|----------------------|---------------------|--------------------------|-----------------------------|--------------------------|
| 2016-2017 | 0            | 2                | -2                     | 137            | 0                  | 2                    | 0                   | 139                      | 135                         | 4                        |
| 2017-2018 | 6            | 3                | 3                      | 175            | 163                | 8                    | 1                   | 347                      | 284                         | 63                       |
| 2018-2019 | 1            | 1                | 0                      | 104            | 70                 | 16                   | 5                   | 195                      | 260                         | -65                      |
| 2019-2020 | 6            | 0                | 6                      | 107            | 128                | 17                   | 1                   | 253                      | 147                         | 106                      |
| 2020-2021 | 1            | 5                | -4                     | 164            | 42                 | 5                    | 2                   | 213                      | 227                         | -14                      |
| Average   | 3            | 2                | 1                      | 137            | 81                 | 10                   | 2                   | 229                      | 211                         | 19                       |